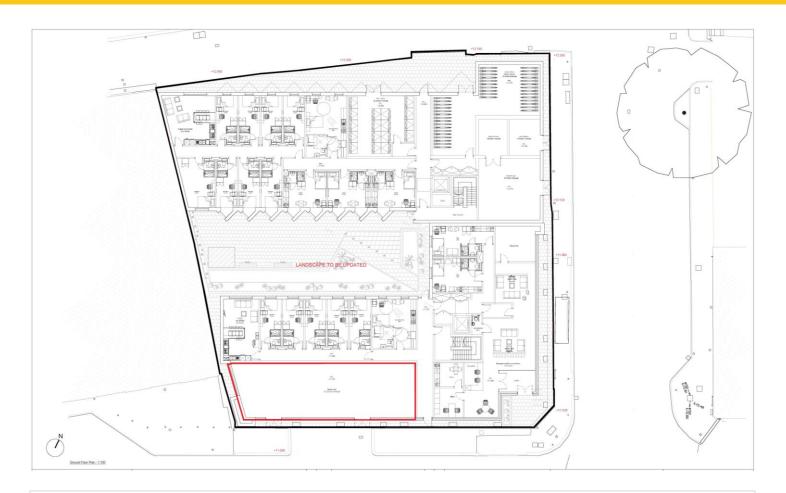

#### DESCRIPTION

The property comprises a self-contained ground floor retail unit, which can be accessed directly off the front elevation, facing Kingsway within Swansea City Centre.

The subject premises forms part of the recently developed high rise prime student housing block, which accommodates approximately 307 no. student units and also benefits from either Retail (Class A1) and/or Restaurant (Class A3) uses (Planning Reference: 2016/3704/FUL). The commercial unit equates to approximately 1,357 sq. ft. in total, which also benefits from a return frontage of approximately 24 metres.

#### GROUND FLOOR

| Gross Internal Area                                                                            | 126.14 sq.m    | (1,357.80 sq. ft.) |
|------------------------------------------------------------------------------------------------|----------------|--------------------|
| Sales Area116.15 sq.m(1,250.23 sq. ft.)after making an allowance for proposed w.c. facilities. |                |                    |
| Shop Depth<br>(from Kingsway)                                                                  | 6.35m (20'10") | )                  |
| Internal Width (max)                                                                           | 20.26m (66'6"  | )                  |