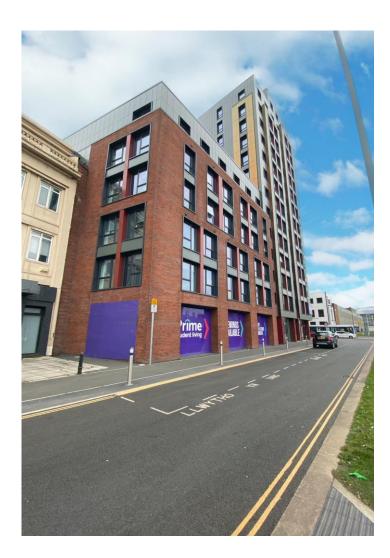

### LOCATION

The property is situated fronting The Kingsway within an established secondary retail location, forming part of the established student housing block, Prime Student Living at Coppergate, which accommodates a total of 307 student units.

#### DESCRIPTION

The property comprises a self-contained ground floor retail unit, which can be accessed directly off the front elevation, facing Kingsway within Swansea City Centre.

The subject premises forms part of the recently developed high rise prime student housing block, which accommodates approximately 307 no. student units and also benefits from either Retail (Class A1) and/or Restaurant (Class A3) uses (Planning Reference: 2016/3704/FUL). The commercial unit equates to approximately 1,357 sq. ft. in total, which also benefits from a return frontage of approximately 24 metres.